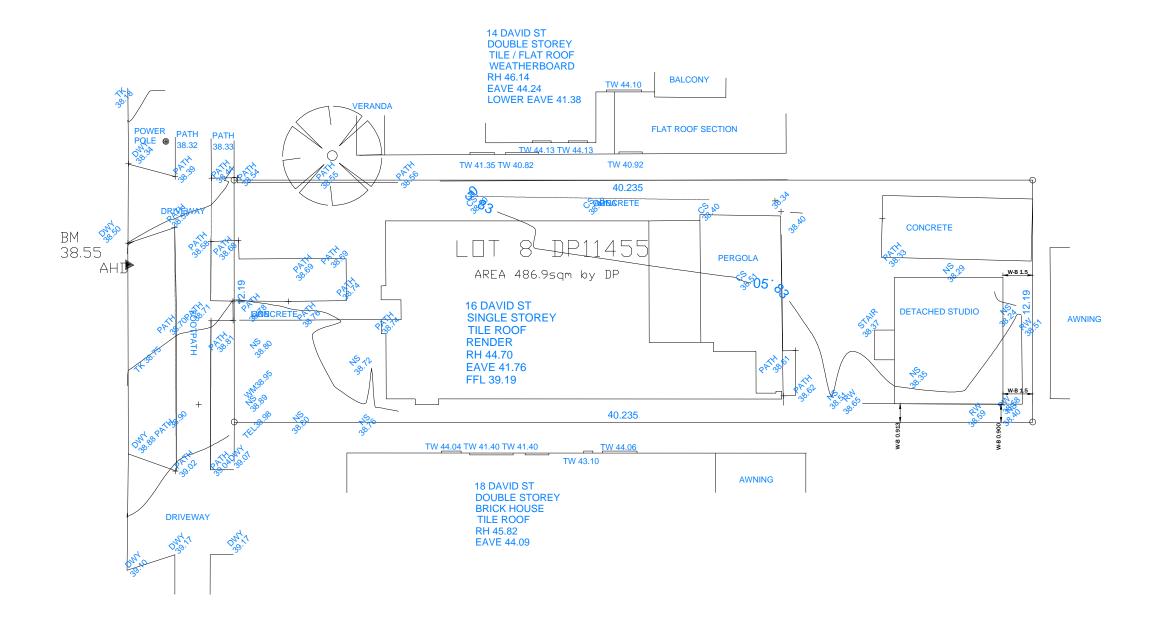

NOTES: THIS IS NOT A SURVEY AS DEFINED BY THE SURVEY ACT 1929. IF ANY CONSTRUCTION WORK IS PLANNED THE CONCERNED SHOULD UNDERTAKE A FURTHER SURVEY TO DEFINE ANY BOUNDARIES AS NO BOUNDARIES HAVE BEEN DEFINED. DIMENSIONS AND BEARINGS ARE FROM DP11455. ANY POINT CRITICAL TO THE PREPERATION OF PLANS AND/OR CONSTUCTION SHOULD BE CHECKED BY THE BUILDER BEFORE ANY WORK COMMENCING. ALL SERVICES ARE INDICATIVE ONLY. OTHER SERVICES MAY EXIST. ALL TREES ARE APPROXIMATE LOCATION AND SIZE ONLY. DIAL BEFORE YOU DIG SHOULD BE UNDERTAKEN PRIOR TO ANY EXCAVATION WORK ON 1100. PRIOR TO THE COMPLETION OF ANY PLANS AND/OR CONSTRUCTION FURTHER FIELD WORK SHOULD BE UNDERTAKEN.

|   | CLIENT: MICHELLE BECHARA      |                               |  |
|---|-------------------------------|-------------------------------|--|
| η | CLIENT ADDRESS:               | JOB ADDRESS:                  |  |
| ` | 16 DAVID ST<br>GREENACRE 2190 | 16 DAVID ST<br>GREENACRE 2190 |  |
|   | SCALE: 1:200 on A3            | LEVELS: AHD                   |  |